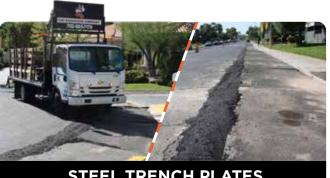

# **STEEL TRENCH PLATES**

Protects both the trench and motorist public when roadwork is not active.

**Features:** Coated with specialized skid surface treatment, perfect for all weather conditions, including rain and wet roads.