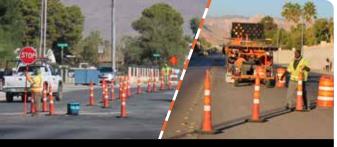

# TRAFFIC CONTROL SERVICES

The Barricade Company provides the option of either a "Set & Leave Closure" or a "Monitored Closure." designed and implemented to exceed both the Federal Manual on Uniform Traffic Control Devices (MUTCD) and individual governing entity specifications. The Barricade Company designs safe, easy to read, and cost-effective traffic control plans that are clear, legible, precise, and detailed in order to provide the permanent documentation that's so critical in today's public works environment.

- Single and multiple lane closures
- Half street closures
- Full street road closures and detours
- Freeway closures
- Flagger set-ups, and more