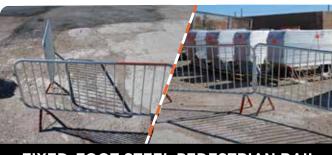

#### **FIXED-FOOT STEEL PEDESTRIAN RAIL**

Perfect for use on construction sites, as well as for pedestrian traffic management and special events.

Features: Simple interlocking design with sturdy fixed feet for quick set-up, lightweight, easy to transport.