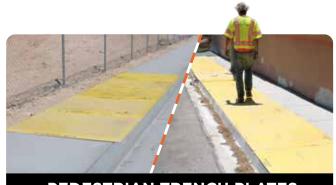

# PEDESTRIAN TRENCH PLATES

Designed for any situation that requires you to maintain ADA-compliant pedestrian travel.

Features: Lightweight glass-reinforced composite, slip-resistant surface, no equipment needed to deploy.