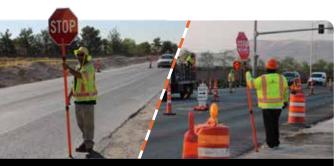

# **FLAGGER SERVICES**

All Barricade Company flaggers are OSHA and ATTSA-flagger certified and are committed to providing excellent customer service, which begins with a focus on the highest degree of safety for all workers on-site.

Features: All forms of flagging provided, including: Pedestrian flagging, special event parking, positive construction zone guidance, and any situation that might require clear and concise communication with the public.