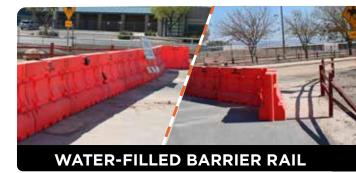

Great for use on and off construction sites, creating a strong fortification when properly filled.

Features: Easy to move when empty, fast to deploy with easy-to-link sides.